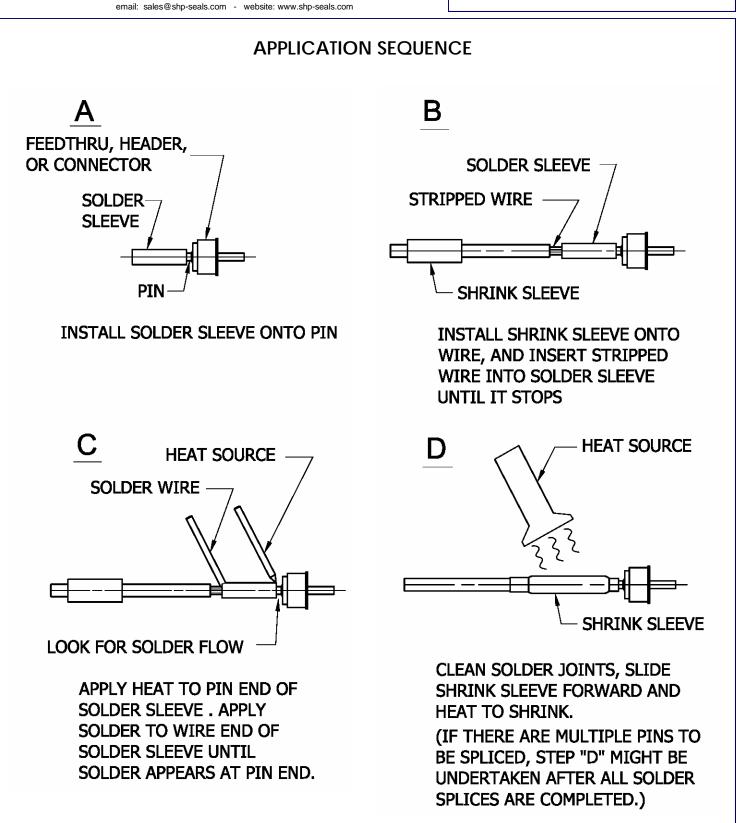

## SOLDER SLEEVE

These solder sleeves provide a convenient method for making in line splices for attaching wires to feedthru, header or connector pins. They are self fixturing on the pin and both the wire and the pin solder joints are made in a single solder operation (refer to page 2 for application sequence). Shrink sleeving can then be slid into place and shrunk to prevent pin to pin shorts.