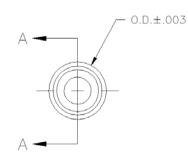

| PRODUCT APPLICATION                                                           | Part No.  | L    | OD   | ID   | х    | RECOMMEDED<br>STRANDED<br>WIRE SIZE |
|-------------------------------------------------------------------------------|-----------|------|------|------|------|-------------------------------------|
| .020/.021 Diameter Pin<br>Feedthrus, Headers, HMMD<br>Series Connectors       | SPLC-2144 | .140 | .034 | .025 | .063 | 26 AWG                              |
| .025 Diameter Pin<br>Feedthrus, Headers, HSMHE<br>and HMMHE Series Connectors | SPLC-2544 | .175 | .042 | .029 | .080 | 24 AWG                              |
| .030 Diameter Pin<br>Feedthrus and Headers                                    | SPLC-3044 | .175 | .047 | .036 | .080 | 22 AWG                              |
| .035/.040 Diameter Pin<br>Feedthrus and Headers                               | SPLC-4044 | .175 | .055 | .044 | .080 | 20 AWG                              |

SECTION A-A

NOTES: (1) Material is Brass.

(2) Standard plating is 300 microinches minimum matte, TIN/LEAD per AMS-P-81728 over 100-200 microinches Electroless NICKEL per MIL-C-26074.

All dimensions are inches.