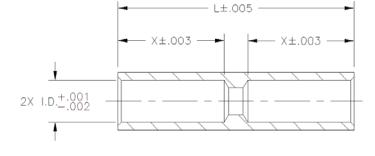

| PRODUCT APPLICATION                                                           | Part No.  | L    | OD   | ID   | х    | RECOMMEDED<br>STRANDED<br>WIRE SIZE |
|-------------------------------------------------------------------------------|-----------|------|------|------|------|-------------------------------------|
| .020/.021 Diameter Pin<br>Feedthrus, Headers, HMMD<br>Series Connectors       | SPLC-2144 | .140 | .034 | .025 | .063 | 26 AWG                              |
| .025 Diameter Pin<br>Feedthrus, Headers, HSMHE<br>and HMMHE Series Connectors | SPLC-2544 | .175 | .042 | .029 | .080 | 24 AWG                              |
| .030 Diameter Pin<br>Feedthrus and Headers                                    | SPLC-3044 | .175 | .047 | .036 | .080 | 22 AWG                              |
| .035/.040 Diameter Pin<br>Feedthrus and Headers                               | SPLC-4044 | .175 | .055 | .044 | .080 | 20 AWG                              |

SECTION A-A

NOTES: (1) Material is Brass.

(2) Standard plating is 300 microinches minimum matte, TIN/LEAD per AMS-P-81728 over 100-200 microinches Electroless NICKEL per MIL-C-26074.

All dimensions are inches.